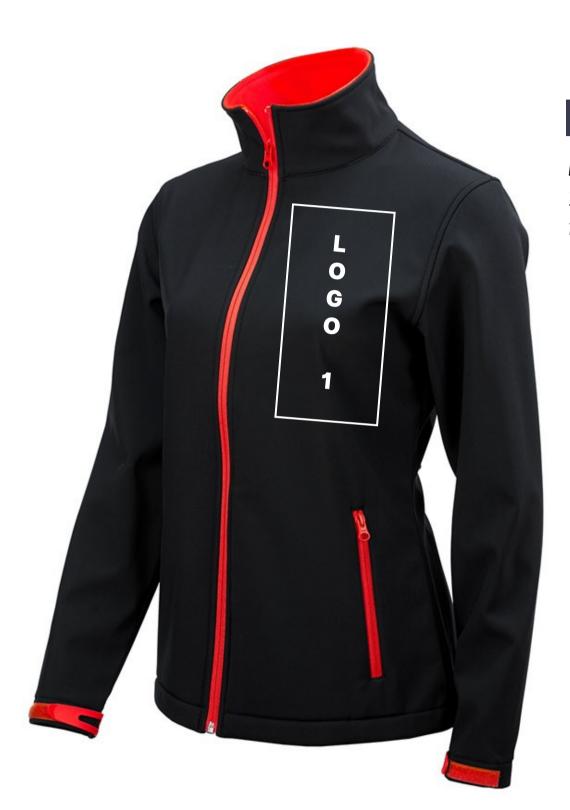

### **EMBROIDERY FRONT**

maximum marking size, logo 1 12 x 12 cm full range of colors