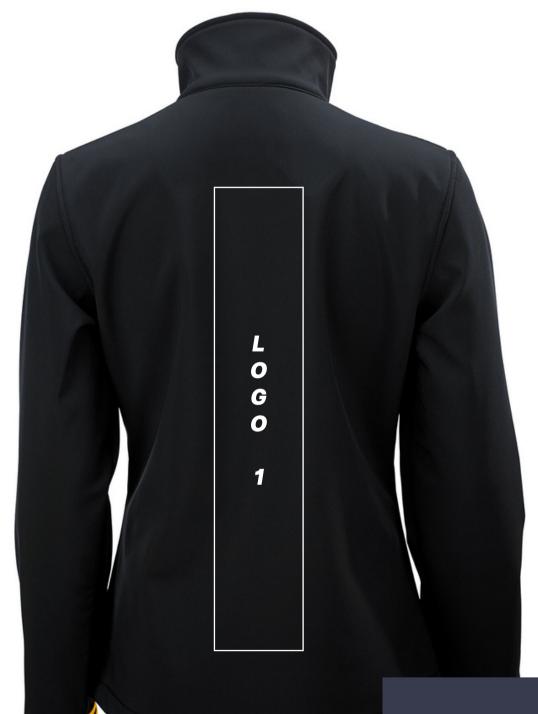

### **EMBROIDERY BACK**

maximum marking size, logo 1

12 x 12 cm

full range of colors