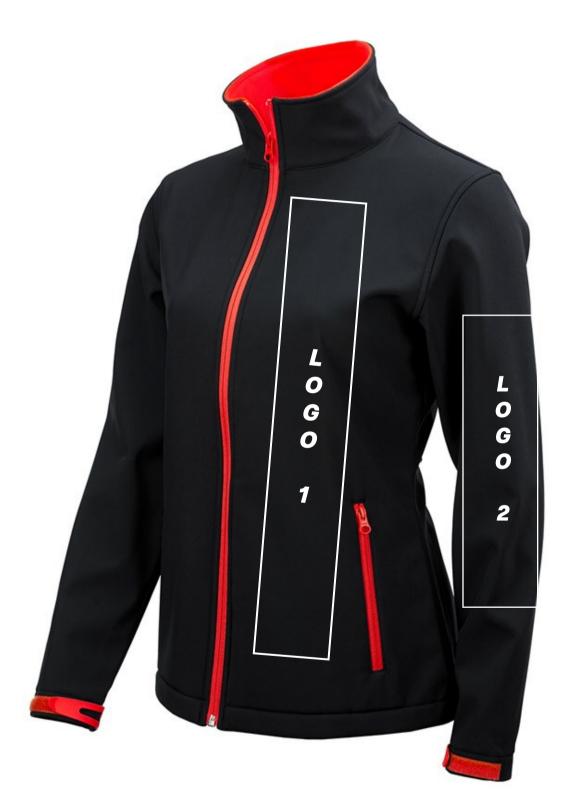

### **SCREEN PRINTING (S2) FRONT**

maximum marking size, logo 1

10 x 10 cm max. 3 colors

maximum marking size, logo 2

8 x 10 cm max. 3 colors marking 11 cm from the edge