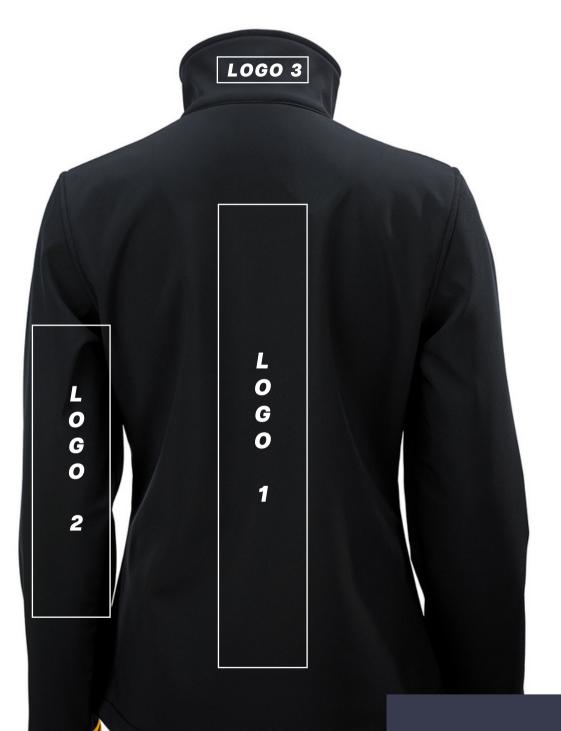

## SCREEN PRINTING (S2) BACK

maximum marking size, logo 1

15 x 15 cm

max. 3 colors

maximum marking size, logo 2

8 x 10 cm

max. 3 colors marking 11 cm from the edge

maximum marking size, logo 3

10 x 3,5 cm

max. 3 colors